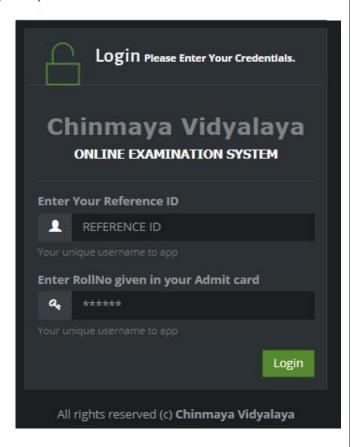

## 1. LOGIN

Open

http://exam.chinmayabokaro.org/admexam/login.aspx

in a Mozilla Firefox browser.

Enter the **Reference ID** and **Roll no** given in your admit card.

Click on Login.

- ☐ Click on **Attempt Exam**, and then click on **"Start Exam" only at the scheduled start time.**
- You will get all the question.
- ☐ Be careful before you mark the answer as the option selected once cannot be deselected.
- $\hfill\square$  However, you may change your marked answer before final submission.