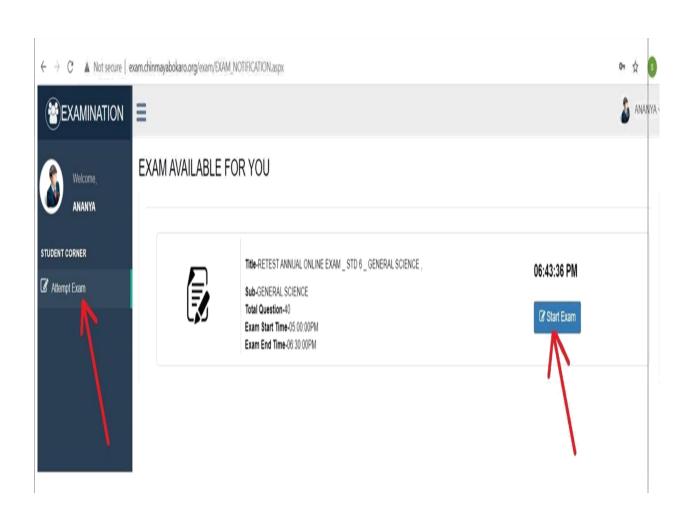

## 1. LOGIN

Open

http://exam.chinmayabokaro.org/admexam/login.aspx

in a Mozilla Firefox browser.

Enter the **Reference ID** and **Roll no** given in your admit card.

Click on Login.

- ☐ Click on **Attempt Exam**, and then click on **"Start Exam" only at the scheduled start time.**
- You will get all the question.
- ☐ Be careful before you mark the answer as the option selected once cannot be deselected.
- $\hfill\square$  However, you may change your marked answer before final submission.